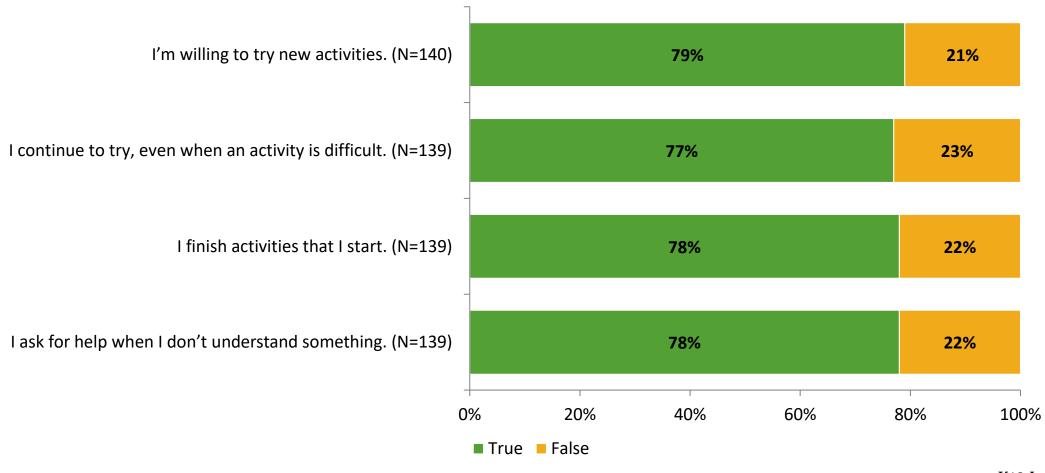

# Student Engagement Survey for Elementary Students: Rawlings Elementary

Results and Analysis

2023-2024



#### **Overall Engagement**



# **Overall Engagement (Continued)**



#### **Like School**

Thinking about how you feel/act most of the time, is the following statement true or false?

Generally, I like school. (N=134)



## **Class Experience**



# **Academic Support**



#### Relevance



#### **Involvement**



# **Self-Management**



#### Grit



#### **Acceptance**



#### **Relationships with Peers**



#### **Relationships with Adults in School**



# **Participation in Extracurricular Activities**

Did you participate in any extracurricular activities this school year? (N=140)



#### Please select the extracurricular activities you participated in.

Please select the extracurricular activities you participated in. (N=88)



15

K12 Insight

703.542.9601 | www.k12insight.com