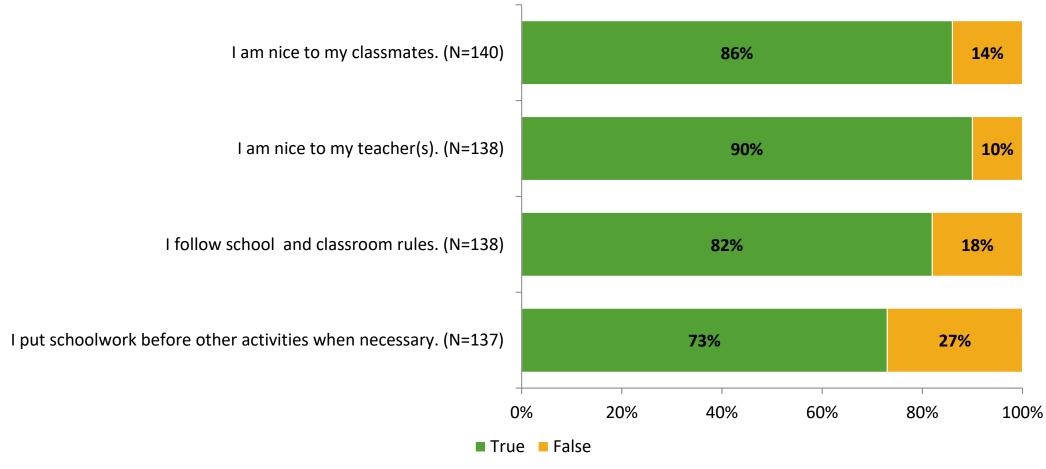

# Student Engagement Survey for Elementary Students: Rawlings Elementary

Results and Analysis

2023-2024



#### **Overall Engagement**



# **Overall Engagement (Continued)**



#### **Like School**

Thinking about how you feel/act most of the time, is the following statement true or false?

Generally, I like school. (N=134)



## **Class Experience**



# **Academic Support**



#### Relevance



#### **Involvement**



# **Self-Management**



#### Grit



#### **Acceptance**



#### **Relationships with Peers**



#### **Relationships with Adults in School**



# **Participation in Extracurricular Activities**

Did you participate in any extracurricular activities this school year? (N=140)



#### Please select the extracurricular activities you participated in.

Please select the extracurricular activities you participated in. (N=88)



15

K12 Insight

703.542.9601 | www.k12insight.com