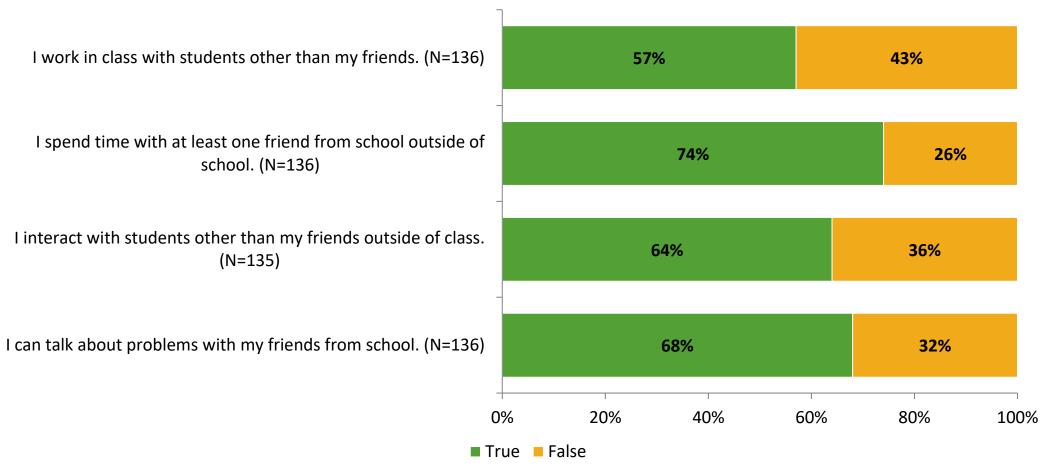

# Student Engagement Survey for Elementary Students: Rawlings Elementary

Results and Analysis

2023-2024



#### **Overall Engagement**



# **Overall Engagement (Continued)**



#### **Like School**

Thinking about how you feel/act most of the time, is the following statement true or false?

Generally, I like school. (N=134)



## **Class Experience**



# **Academic Support**



#### Relevance



#### **Involvement**



# **Self-Management**



#### Grit



#### **Acceptance**



#### **Relationships with Peers**



#### **Relationships with Adults in School**



# **Participation in Extracurricular Activities**

Did you participate in any extracurricular activities this school year? (N=140)



#### Please select the extracurricular activities you participated in.

Please select the extracurricular activities you participated in. (N=88)



15

K12 Insight

703.542.9601 | www.k12insight.com