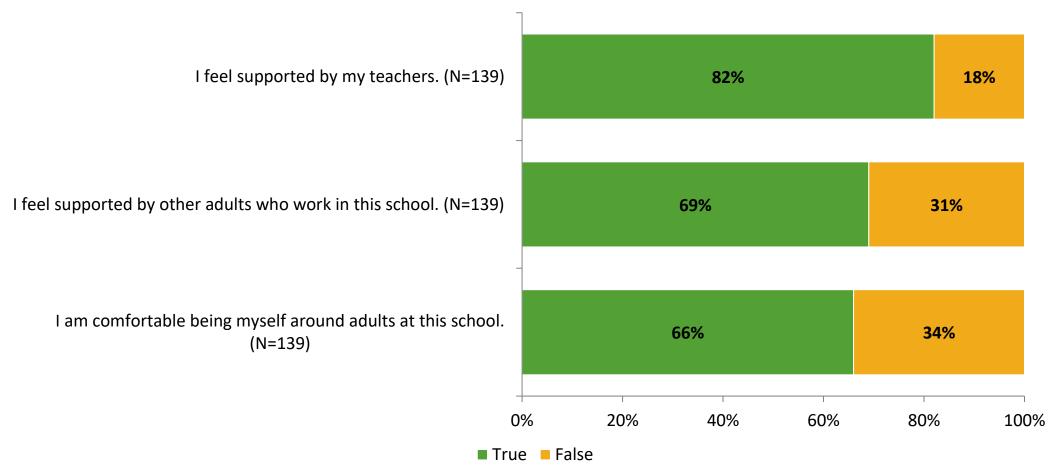

# Student Engagement Survey for Elementary Students: Rawlings Elementary

Results and Analysis

2023-2024



#### **Overall Engagement**



# **Overall Engagement (Continued)**



#### **Like School**

Thinking about how you feel/act most of the time, is the following statement true or false?

Generally, I like school. (N=134)



## **Class Experience**



# **Academic Support**



#### Relevance



#### **Involvement**



# **Self-Management**



#### Grit



#### **Acceptance**



#### **Relationships with Peers**



#### **Relationships with Adults in School**



# **Participation in Extracurricular Activities**

Did you participate in any extracurricular activities this school year? (N=140)



#### Please select the extracurricular activities you participated in.

Please select the extracurricular activities you participated in. (N=88)



15

K12 Insight

703.542.9601 | www.k12insight.com