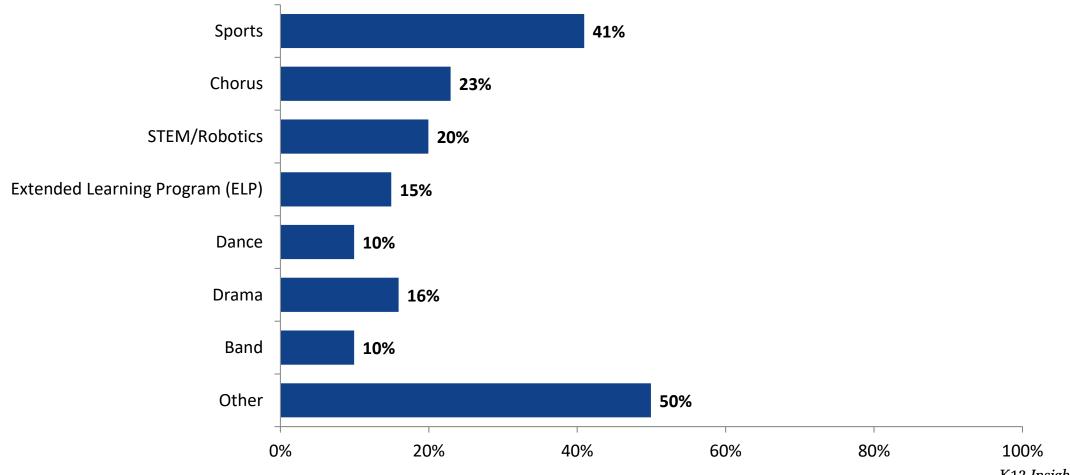

#### Please select the extracurricular activities you participated in.

Please select the extracurricular activities you participated in. (N=88)

15

K12 Insight

703.542.9601 | www.k12insight.com