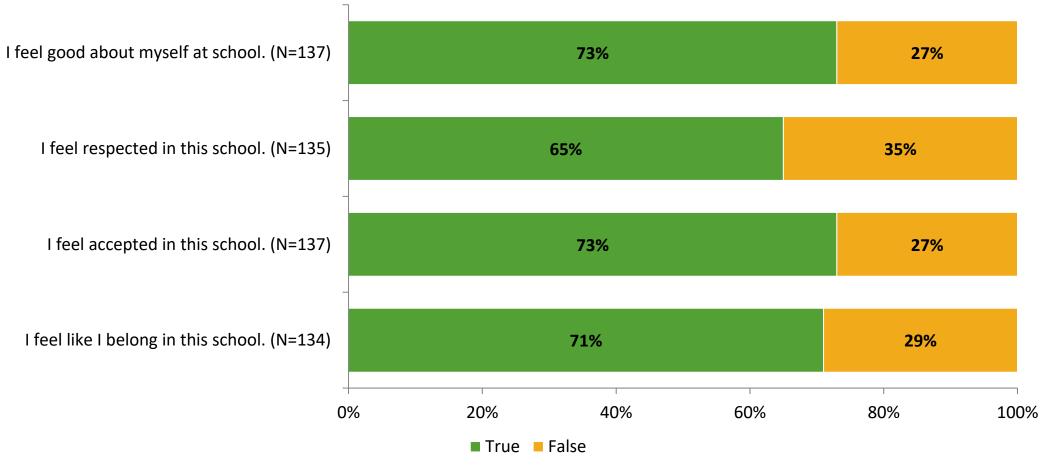

# Student Engagement Survey for Elementary Students: Rawlings Elementary

Results and Analysis

2023-2024



#### **Overall Engagement**



# **Overall Engagement (Continued)**



#### **Like School**

Thinking about how you feel/act most of the time, is the following statement true or false?

Generally, I like school. (N=134)



## **Class Experience**



# **Academic Support**



#### Relevance



#### **Involvement**



# **Self-Management**



#### Grit



#### **Acceptance**



#### **Relationships with Peers**



#### **Relationships with Adults in School**



# **Participation in Extracurricular Activities**

Did you participate in any extracurricular activities this school year? (N=140)



#### Please select the extracurricular activities you participated in.

Please select the extracurricular activities you participated in. (N=88)



15

K12 Insight

703.542.9601 | www.k12insight.com