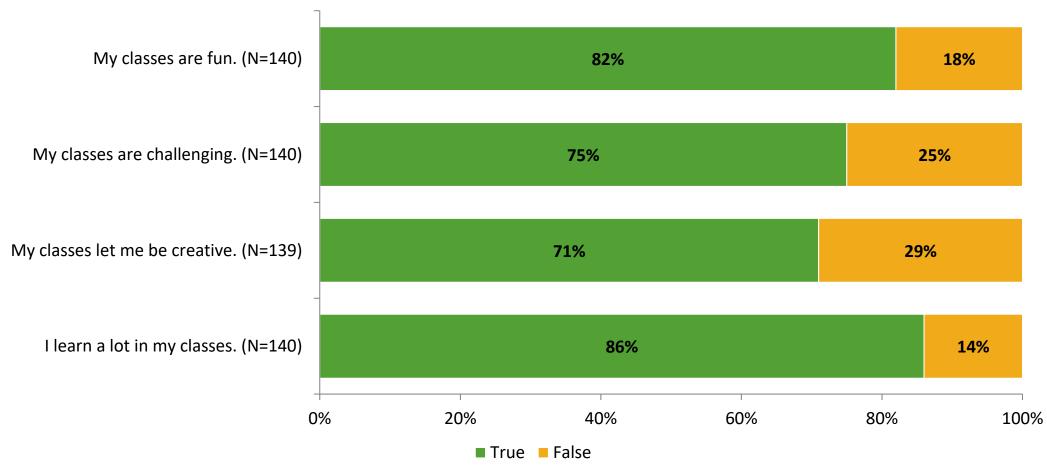

# Student Engagement Survey for Elementary Students: Rawlings Elementary

Results and Analysis

2023-2024



#### **Overall Engagement**



# **Overall Engagement (Continued)**



#### **Like School**

Thinking about how you feel/act most of the time, is the following statement true or false?

Generally, I like school. (N=134)



## **Class Experience**



# **Academic Support**



#### Relevance



#### **Involvement**



# **Self-Management**



#### Grit



#### **Acceptance**



#### **Relationships with Peers**



#### **Relationships with Adults in School**



# **Participation in Extracurricular Activities**

Did you participate in any extracurricular activities this school year? (N=140)



#### Please select the extracurricular activities you participated in.

Please select the extracurricular activities you participated in. (N=88)



15

K12 Insight

703.542.9601 | www.k12insight.com