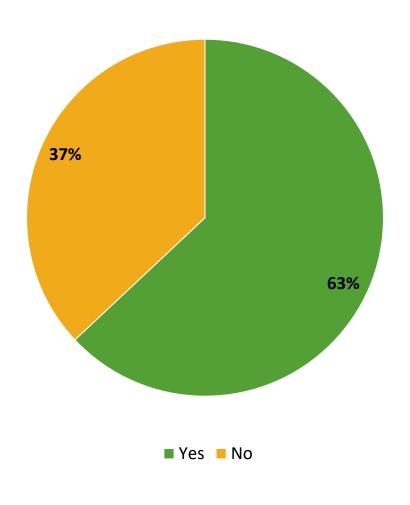

# **Participation in Extracurricular Activities**

Did you participate in any extracurricular activities this school year? (N=140)