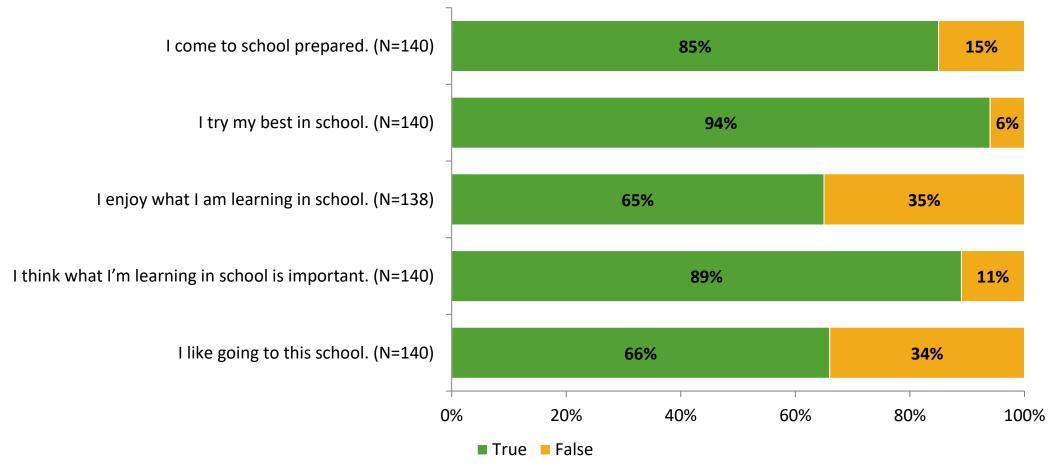

# Student Engagement Survey for Elementary Students: Rawlings Elementary

Results and Analysis

2023-2024



#### **Overall Engagement**



# **Overall Engagement (Continued)**



#### **Like School**

Thinking about how you feel/act most of the time, is the following statement true or false?

Generally, I like school. (N=134)



## **Class Experience**



# **Academic Support**



#### Relevance



#### **Involvement**



# **Self-Management**



#### Grit



#### **Acceptance**



#### **Relationships with Peers**



#### **Relationships with Adults in School**



# **Participation in Extracurricular Activities**

Did you participate in any extracurricular activities this school year? (N=140)



#### Please select the extracurricular activities you participated in.

Please select the extracurricular activities you participated in. (N=88)



15

K12 Insight

703.542.9601 | www.k12insight.com