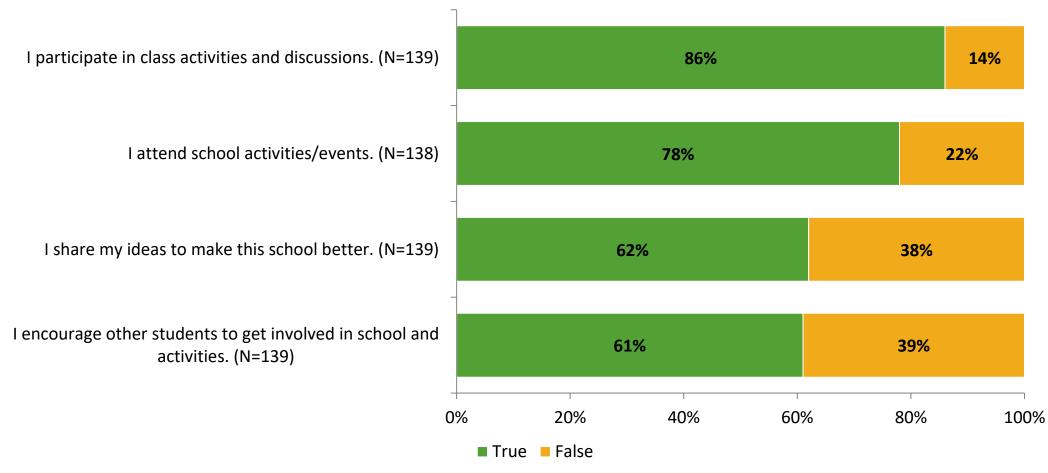

# Student Engagement Survey for Elementary Students: Rawlings Elementary

Results and Analysis

2023-2024



#### **Overall Engagement**



# **Overall Engagement (Continued)**



#### **Like School**

Thinking about how you feel/act most of the time, is the following statement true or false?

Generally, I like school. (N=134)



## **Class Experience**



# **Academic Support**



#### Relevance



#### **Involvement**



# **Self-Management**



#### Grit



#### **Acceptance**



#### **Relationships with Peers**



#### **Relationships with Adults in School**



# **Participation in Extracurricular Activities**

Did you participate in any extracurricular activities this school year? (N=140)



#### Please select the extracurricular activities you participated in.

Please select the extracurricular activities you participated in. (N=88)



15

K12 Insight

703.542.9601 | www.k12insight.com