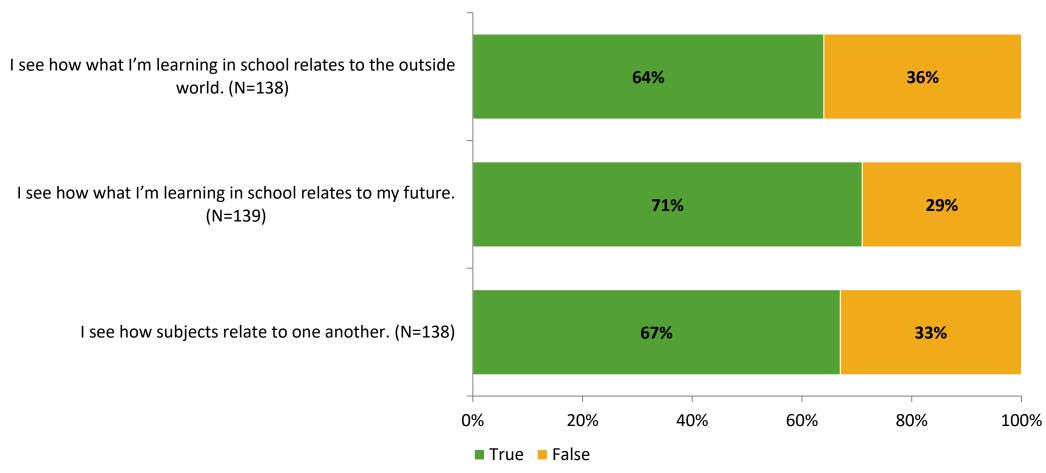

# Student Engagement Survey for Elementary Students: Rawlings Elementary

Results and Analysis

2023-2024



#### **Overall Engagement**



# **Overall Engagement (Continued)**



#### **Like School**

Thinking about how you feel/act most of the time, is the following statement true or false?

Generally, I like school. (N=134)



## **Class Experience**



# **Academic Support**



#### Relevance



#### **Involvement**



# **Self-Management**



#### Grit



#### **Acceptance**



#### **Relationships with Peers**



#### **Relationships with Adults in School**



# **Participation in Extracurricular Activities**

Did you participate in any extracurricular activities this school year? (N=140)



#### Please select the extracurricular activities you participated in.

Please select the extracurricular activities you participated in. (N=88)



15

K12 Insight

703.542.9601 | www.k12insight.com