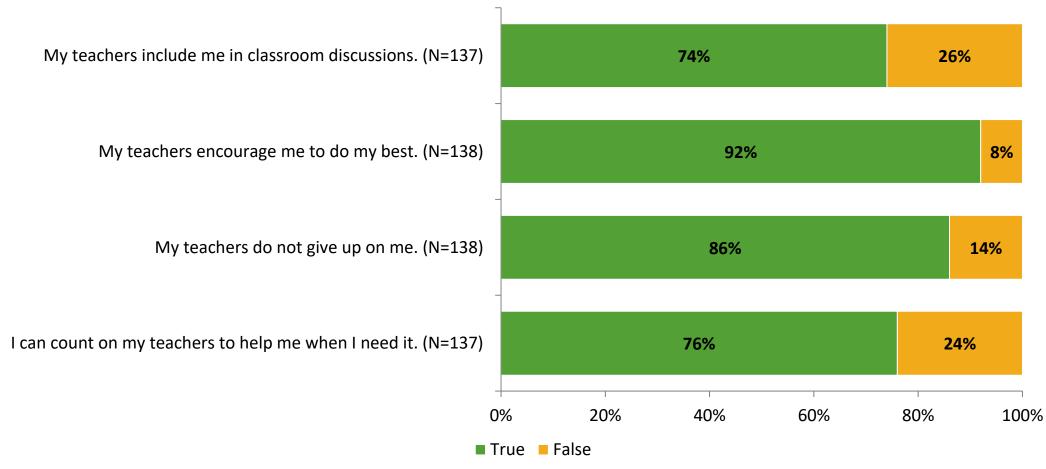

# Student Engagement Survey for Elementary Students: Rawlings Elementary

Results and Analysis

2023-2024



#### **Overall Engagement**



# **Overall Engagement (Continued)**



#### **Like School**

Thinking about how you feel/act most of the time, is the following statement true or false?

Generally, I like school. (N=134)



## **Class Experience**



# **Academic Support**



#### Relevance



#### **Involvement**



# **Self-Management**



#### Grit



#### **Acceptance**



#### **Relationships with Peers**



#### **Relationships with Adults in School**



# **Participation in Extracurricular Activities**

Did you participate in any extracurricular activities this school year? (N=140)



#### Please select the extracurricular activities you participated in.

Please select the extracurricular activities you participated in. (N=88)



15

K12 Insight

703.542.9601 | www.k12insight.com