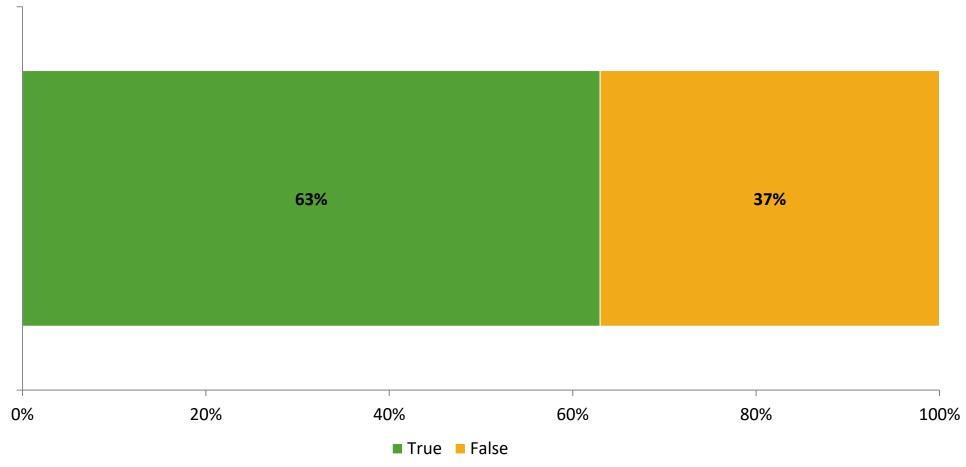

#### **Like School**

Thinking about how you feel/act most of the time, is the following statement true or false?

Generally, I like school. (N=134)